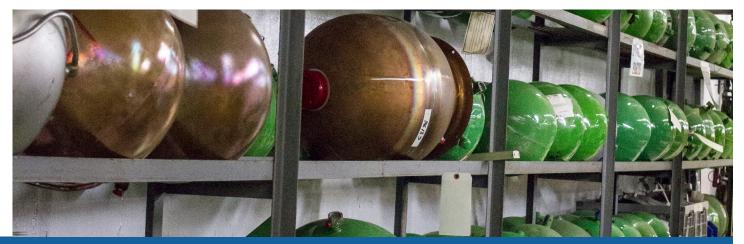

## **Rotary Pool Service for LOX Converters**

Essex offers a rotary pool service to ensure fast turnaround and minimum downtime when a LOX converter needs repair.

The process for this program is very simple:

- Ship the LOX converter needing repair back to Essex and provide us with the tracking number.
- Once we have that information, we will ship out a refurbished unit to you as a replacement. We typically ship the same day, and there is no charge to you at that time.
- When we receive the returned converter, Essex will perform any necessary repairs and invoice you for the work performed.
- The refurbished LOX converter then goes into our rotary pool for the next customer.

It's an easy and efficient process that enables your aircraft to have LOX available when needed.

Contact Essex for more information regarding our rotary pool service or your maintenance, repair and overhaul requirements.